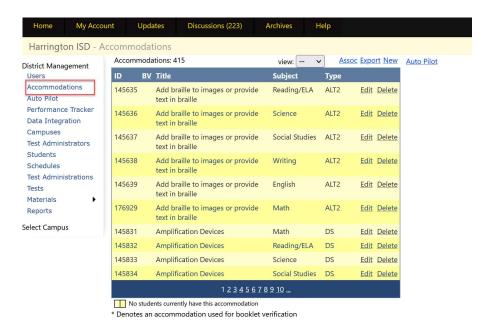

#### Accommodations Tab

The accommodations tab will allow you to control the list of accommodations for your district.

Click here for a video and step-by-step directions regarding the Accommodations tab.