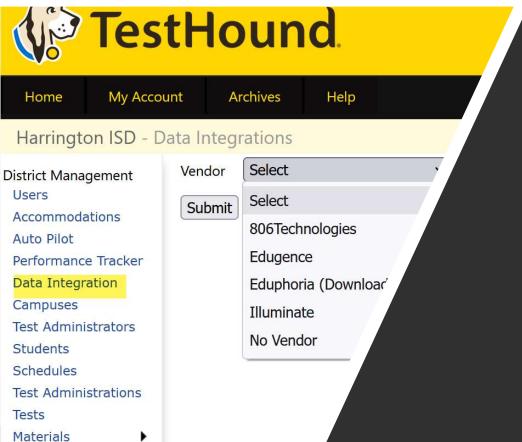

# Data Integration Tab

The Data Integrations tab will allow you to send a nightly accommodations file to the vendor of your choice from the dropdown list.

<u>Data Integrations help page</u>

Note: It takes 24 hours before you can download a copy of the file you are sending as it will need to run overnight.

Also, if you just would like a copy of the file to review district, accommodations but are not sending a file to a vendor, select no vendor.