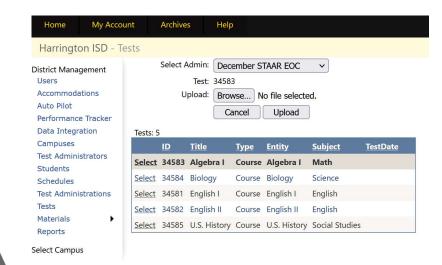

#### Tests Tab

This tab will allow you to create and edit district test administrations.

Tests help page

Performance Tracker
Data Integration
Campuses
Test Administrators
Students
Schedules
Test Administrations
Tests