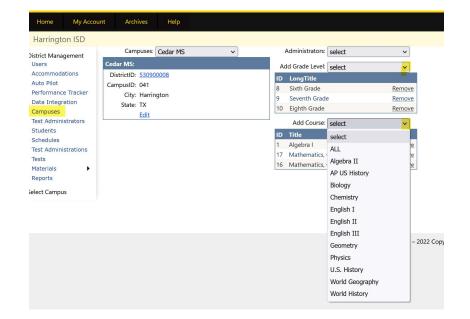

# Campuses Tab

- You can edit or add new campuses when needed. To edit a campus click on Edit to the right of the campus name.
- To add a new campus click on New.
- To update campus grade level, click on the name of the campus and use the Add Grade Level or Add Course drop down and select.
- <u>Click here for our help tab page on campus configurations.</u>