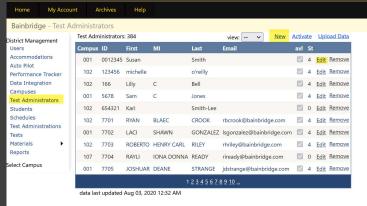

#### Test Administrators Tab

- The Test Administrators tab will allow you to control your list of test
  administrators that can be used during testing at each campus from
  the district level. You can add/remove test administrators from the
  district level. If your district receives files nightly this will be done for
  you automatically through your data feed.
- District Test Administrators help page
- <u>Data Templates help page</u> If your district sends nightly files to TestHound your technology contact received the templates during onboarding and set feeds from your SMS/SIS to automatically update in TestHound for you. Therefore, you would not need to create an automatic upload unless <u>consolidating campuses</u> for summer testing.
- If your district does not send files nightly, you may use the templates
  to create manual uploads. When uploading remember the last file
  loaded will overwrite the previously loaded file. Be sure to include
  the entire district in the file for updates.