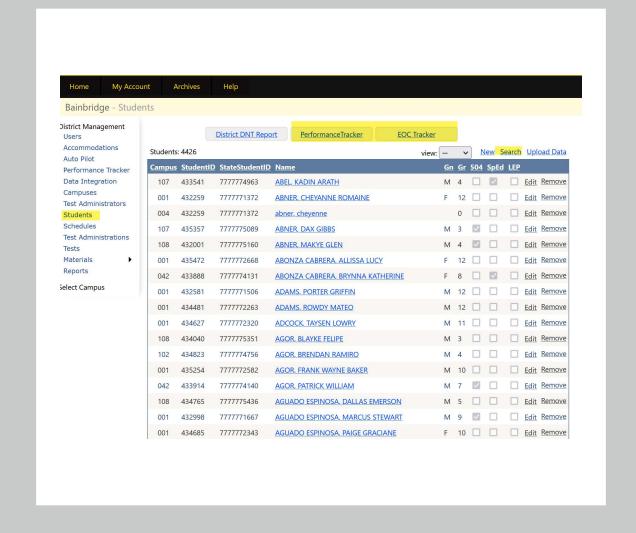

#### Students Tab

You can use the *Students* tab in TestHound to view and manage students in your district.

Student tab help page

Upload Data Course Assoc