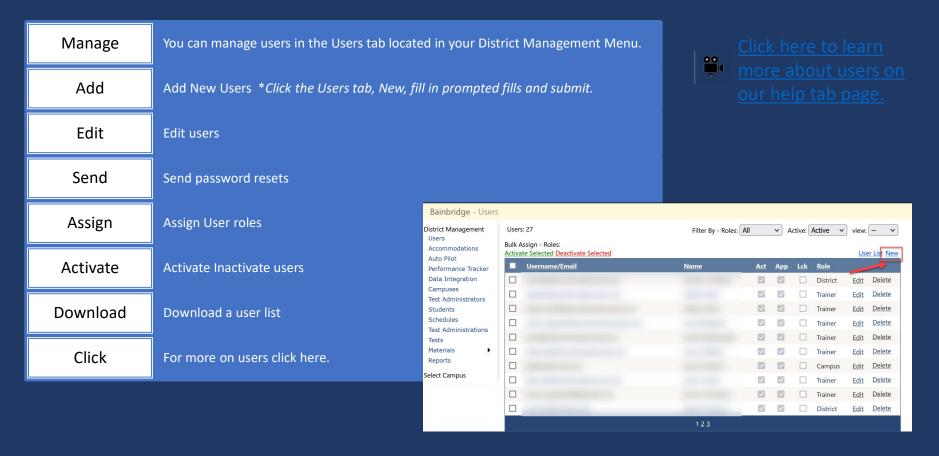

District Management Menu Tabs



### **Users Tab**



#### Accommodations Tab

The accommodations tab will allow you to control the list of accommodations for your district.

Click here for a video and step-by-step directions regarding the Accommodations tab.



# Data Integration Tab



The Data Integrations tab will allow you to send a nightly accommodations file to the vendor of your choice from the dropdown list.

<u>Data Integrations help page</u>

Note: It takes 24 hours before you can download a copy of the file you are sending as it will need to run overnight.

Also, if you just would like a copy of the file to review district, accommodations but are not sending a file to a vendor, select no vendor.

# Campuses Tab

- You can edit or add new campuses when needed. To edit a campus click on Edit to the right of the campus name.
- To a