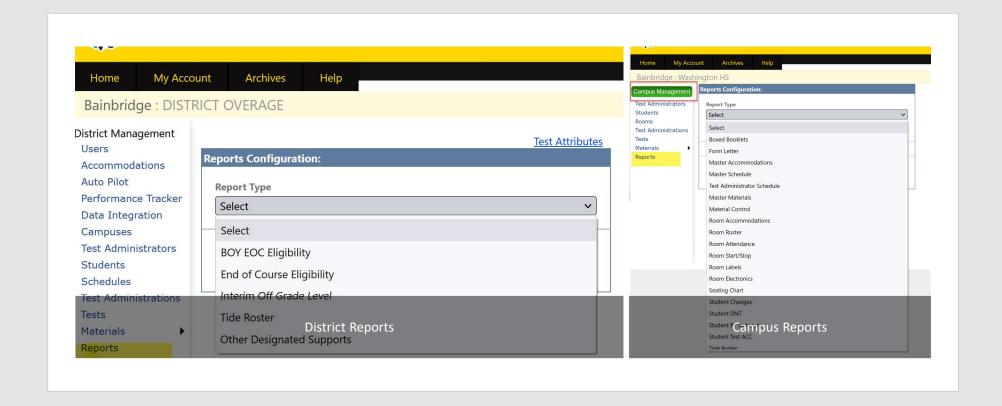

|
| 666 | Test                     | 0                  | 0                   |
| 888 | McNeal El                | 0                  | 0                   |
| 911 | fako                     | 0                  | 0                   |

#### Tests Tab

This tab will allow you to create and edit district test administrations.

Tests help page





Performance Tracker
Data Integration
Campuses
Test Administrators
Students
Schedules
Test Administrations
Tests

ampus Managemen

Materials

Reports

Test Administrators
Students
Rooms
Test Administrations
Tests
Materials
Reports



#### Materials Tab

- You can use the Materials tab to manage inventory at the district level: upload checklists, scan in transfer, view, track and box materials.
- District Materials help page



# Reports Tab